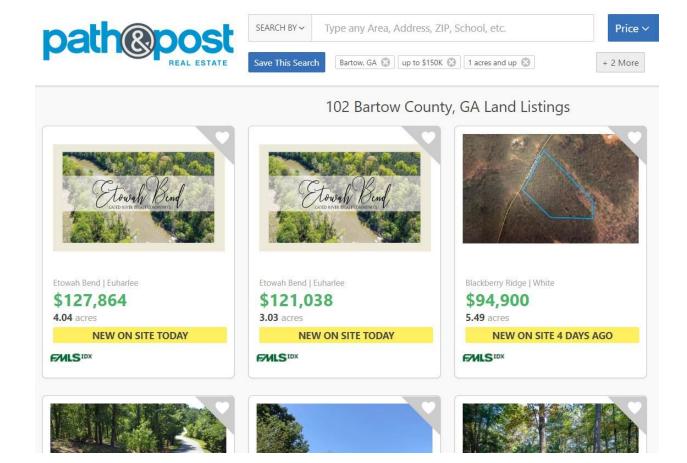

Looking to build a custom house in Pickens County? You can search for available lots right from our website!

Building a custom home can feel like a lot to manage, but finding a lot is as simple as using the search feature on our website. Go to <a href="https://precisioncustomhomebuilders.com/">https://precisioncustomhomebuilders.com/</a>, and look for the top navigation bar to find the "Lot Search" option. Hover over "Lot Search" and a drop-down menu will appear with search options for lots in Cherokee, Bartow, and Pickens counties! Whether you know exactly where you want to find a lot, or are still searching, this is a great tool to aid in your search!

Because of our partnership with the local Path & Post Real Estate team, we offer you the most efficient and easy search for available lots! Using our website, instantly search for lots, view photos, and customize your search criteria depending on the acres, location, price, and other features you want!

Once you find the lot search page for the county of your choice, you can access features on the Path & Post search engine, including confining your search to a custom drawn area on the map. With this search feature, you can make sure to stay in a certain school district orsee only areas you're interested in.

The real estate market can be tough, so if you don't immediately see the perfect lot for your new custom home, the site allows you to set up a saved search and get notifications when a lot matching your criteria goes up for sale. Whether you already purchased your lot or are still looking, give us a call and we will help you build your custom dream home!